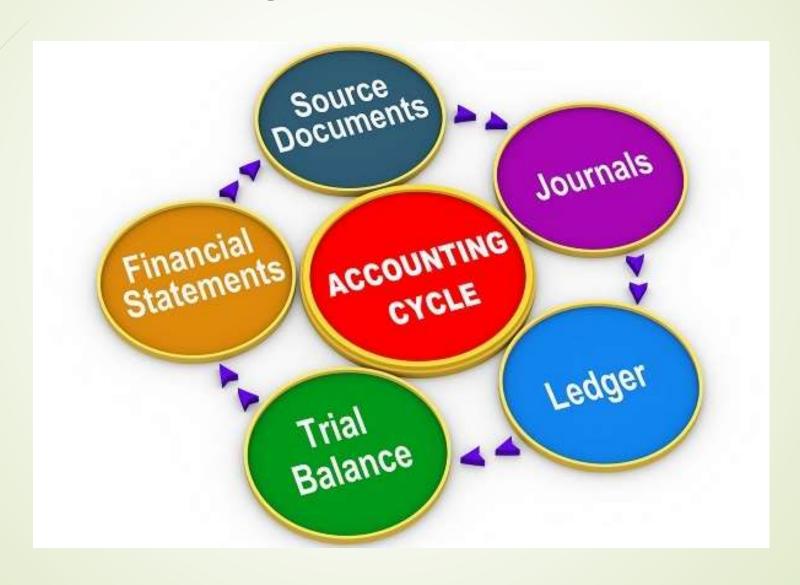

## Accounting Cycle

## Trial Balance

- A trial balance is a list of all the general ledger accounts (both revenue and capital) contained in the ledger of a business.
- The trading profit and loss statement and balance sheet and other financial reports can then be produced using the ledger accounts listed on the trial balance.